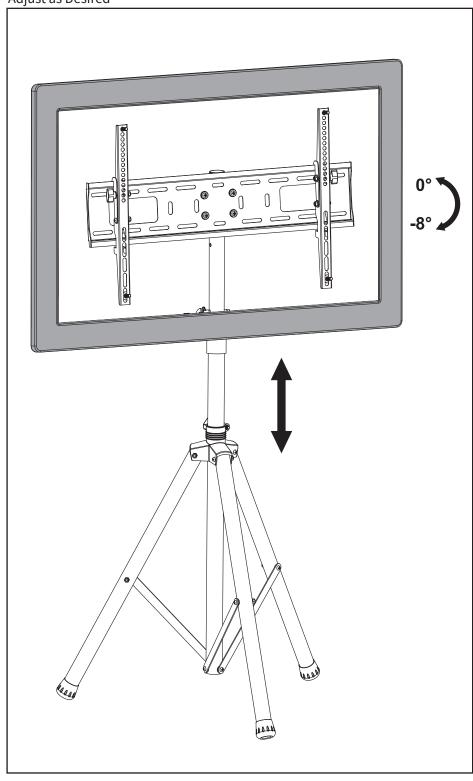

### STEP 4

Mount VESA Brackets (C, D) to the back of the TV with Screws (M-A through M-D) and M8 Washers (M-E). Spacers (M-F, M-G) may be required. Tighten with a Phillips screwdriver.