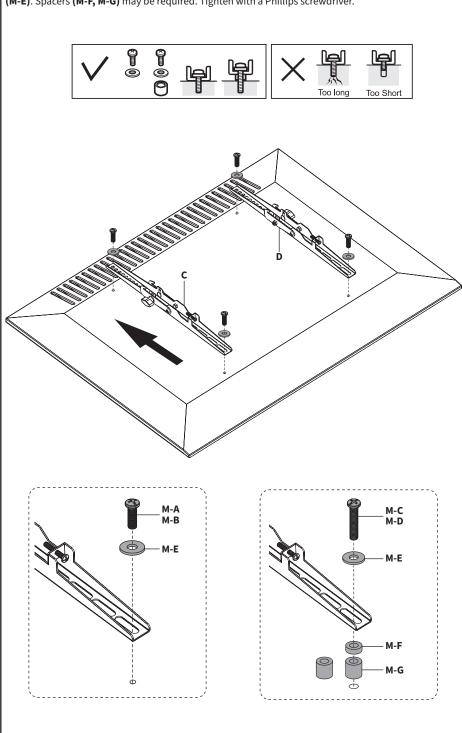

### STEP 4

Mount VESA Brackets (C, D) to the back of the TV with Screws (M-A through M-D) and M8 Washers (M-E). Spacers (M-F, M-G) may be required. Tighten with a Phillips screwdriver.