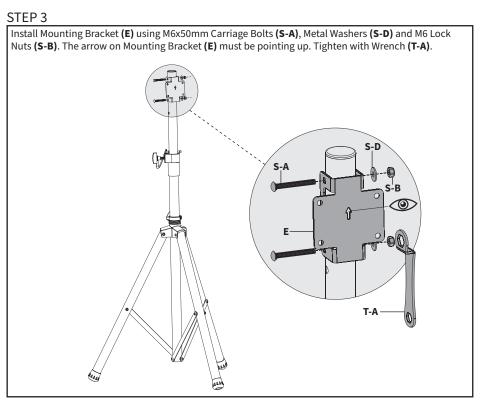

this manual. Do not exceed weight capacity. We cannot be liable for damage or injury caused by improper mounting, incorrect assembly or inappropriate use.



### **TIPOVER WARNING**

SERIOUS OR FATAL CRUSHING INJURIES CAN OCCUR FROM TIPOVER. TO HELP PREVENT TIPOVER:

- NEVER ALLOW CHILDREN TO CLIMB, STAND, HANG, OR PLAY ON ANY PART OF TV OR TV STAND.
- USE TIPOVER RESTRAINT OR ANCHOR STAND TO WALL

USE OF TIPOVER RESTRAINTS MAY ONLY REDUCE, BUT NOT ELIMINATE RISK OF TIPOVER.



**NOTE: SOME HARDWARE INCLUDED MAY NOT BE USED** 



### WARNING: CHOKING HAZARD

SMALL PARTS - NOT FOR CHILDREN UNDER 3 YEARS. ADULT SUPERVISION IS REQUIRED.

#### TOOLS NEEDED



DO NOT EXCEED WEIGHT CAPACITY.

Failure to do so may result in serious injury.



### **ASSEMBLY STEPS**

#### STEP 1



### STEP 2





### STEP 4



Mount VESA Brackets (C, D) to the back of the TV with Screws (M-A through M-D) and M8 Washers (M-E). Spacers (M-F, M-G) may be required. Tighten with a Phillips screwdriver.











#### Open Monday - Friday 7:00am - 7:00pm CST,

our dedicated support team can offer immediate assistance with rapid response times. If any parts are received damaged or defective, please contact us. We are happy to replace parts to ensure you have a fully functioning product.



309-278-5303

AVG. RESOLUTION TIME (within office hrs): 5M 4S



www.vivo-us.com Chat live with an agent! AVG. RESOLUTION TIME (within office hrs): < 15 M



help@vivo-us.com

AVG. RESPONSE TIME (within office hrs): 1HR 8M

- 23% within < 15m
- 38% within < 30m
- 61% within < 1hr
- 83% within < 2hr
- 92% within < 3hr