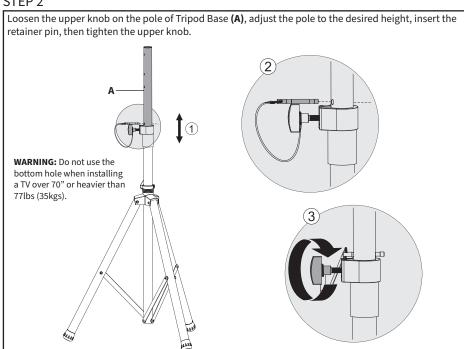

in this manual. Do not exceed weight capacity. We cannot be liable for damage or injury caused by improper mounting, incorrect assembly or inappropriate use.



### **TIPOVER WARNING**

SERIOUS OR FATAL CRUSHING INJURIES CAN OCCUR FROM TIPOVER. TO HELP PREVENT TIPOVER:

- NEVER ALLOW CHILDREN TO CLIMB, STAND, HANG, OR PLAY ON ANY PART OF TV OR TV STAND.
- USE TIPOVER RESTRAINT OR ANCHOR STAND TO WALL

USE OF TIPOVER RESTRAINTS MAY ONLY REDUCE, BUT NOT ELIMINATE RISK OF TIPOVER.



**NOTE: SOME HARDWARE INCLUDED MAY NOT BE USED** 



### WARNING: CHOKING HAZARD

SMALL PARTS - NOT FOR CHILDREN UNDER 3 YEARS. ADULT SUPERVISION IS REQUIRED.

#### TOOLS NEEDED



DO NOT EXCEED WEIGHT CAPACITY.

Failure to do so may result in serious injury.



### **ASSEMBLY STEPS**

#### STEP 1



### STEP 2





### STEP 4



Mount VESA Brackets (C, D) to the back of the TV with Screws (M-A through M-D) and M8 Washers (M-E). Spacers (M-F, M-G) may be required. Tighten with a Phillips screwdriver.











#### Open Monday - Friday 7:00am - 7:00pm CST,

our dedicated support team can offer immediate assistance with rapid response times. If any parts are received damaged or defective, please contact us. We are happy to replace parts to ensure you have a fully functioning product.



309-278-5303

AVG. RESOLUTION TIME (within office hrs): 5M 4S



www.vivo-us.com Chat live with an agent! AVG. RESOLUTION TIME (within office hrs): < 15 M



help@vivo-us.com

AVG. RESPONSE TIME (within office hrs): 1HR 8M

- 23% within < 15m
- 38% within < 30m
- 61% within < 1hr
- 83% within < 2hr
- 92% within < 3