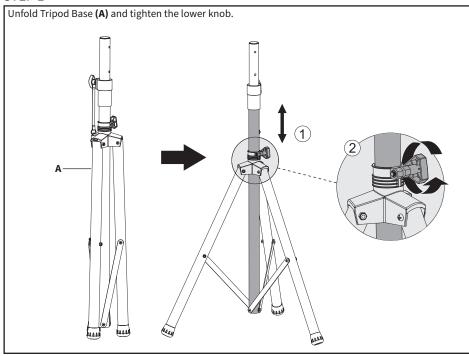

tly specified in this manual. Do not exceed weight capacity. We cannot be liable for damage or injury caused by improper mounting, incorrect assembly or inappropriate use.



### **TIPOVER WARNING**

SERIOUS OR FATAL CRUSHING INJURIES CAN OCCUR FROM TIPOVER. TO HELP PREVENT TIPOVER:

- NEVER ALLOW CHILDREN TO CLIMB, STAND, HANG, OR PLAY ON ANY PART OF TV OR TV STAND.
- USE TIPOVER RESTRAINT OR ANCHOR STAND TO WALL

USE OF TIPOVER RESTRAINTS MAY ONLY REDUCE, BUT NOT ELIMINATE RISK OF TIPOVER.



**NOTE: SOME HARDWARE INCLUDED MAY NOT BE USED** 



### WARNING: CHOKING HAZARD

SMALL PARTS - NOT FOR CHILDREN UNDER 3 YEARS. ADULT SUPERVISION IS REQUIRED.

#### TOOLS NEEDED



DO NOT EXCEED WEIGHT CAPACITY.

Failure to do so may result in serious injury.



### **ASSEMBLY STEPS**

#### STEP 1



### STEP 2





### STEP 4



Mount VESA Brackets (C, D) to the back of the TV with Screws (M-A through M-D) and M8 Washers (M-E). Spacers (M-F, M-G) may be required. Tighten with a Phillips screwdriver.











#### Open Monday - Friday 7:00am - 7:00pm CST,

our dedicated support team can offer immediate assistance with rapid response times. If any parts are received damaged or defective, please contact us. We are happy to replace parts to ensure you have a fully functioning product.



309-278-5303

AVG. RESOLUTION TIME (within office hrs): 5M 4S



www.vivo-us.com Chat live with an agent! AVG. RESOLUTION TIME (within office hrs): < 15 M



help@vivo-us.com

AVG. RESPONSE TIME (within office hrs): 1HR 8M

- 23% within < 15m
- 38% within < 30m
- 61% within < 1hr
- 83% within < 2hr
-