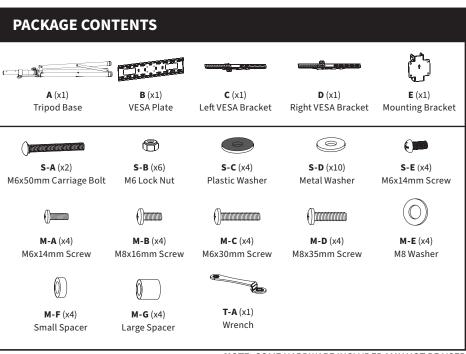

#### TOOLS NEEDED

DO NOT EXCEED WEIGHT CAPACITY.

Failure to do so may result in serious injury.