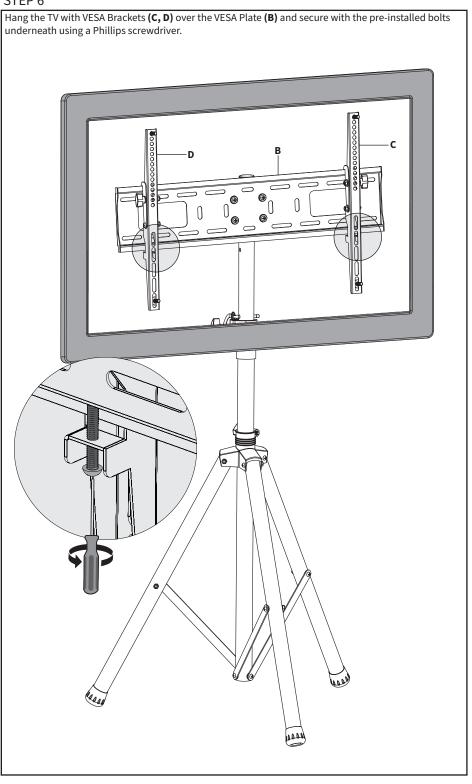

R FATAL CRUSHING INJURIES CAN OCCUR FROM TIPOVER. TO HELP PREVENT TIPOVER:

- NEVER ALLOW CHILDREN TO CLIMB, STAND, HANG, OR PLAY ON ANY PART OF TV OR TV STAND.
- USE TIPOVER RESTRAINT OR ANCHOR STAND TO WALL

USE OF TIPOVER RESTRAINTS MAY ONLY REDUCE, BUT NOT ELIMINATE RISK OF TIPOVER.



**NOTE: SOME HARDWARE INCLUDED MAY NOT BE USED** 



### WARNING: CHOKING HAZARD

SMALL PARTS - NOT FOR CHILDREN UNDER 3 YEARS. ADULT SUPERVISION IS REQUIRED.

#### TOOLS NEEDED



DO NOT EXCEED WEIGHT CAPACITY.

Failure to do so may result in serious injury.



### **ASSEMBLY STEPS**

#### STEP 1



### STEP 2





### STEP 4



Mount VESA Brackets (C, D) to the back of the TV with Screws (M-A through M-D) and M8 Washers (M-E). Spacers (M-F, M-G) may be required. Tighten with a Phillips screwdriver.











#### Open Monday - Friday 7:00am - 7:00pm CST,

our dedicated support team can offer immediate assistance with rapid response times. If any parts are received damaged or defective, please contact us. We are happy to replace parts to ensure you have a fully functioning product.



309-278-5303

AVG. RESOLUTION TIME (within office hrs): 5M 4S



www.vivo-us.com Chat live with an agent! AVG. RESOLUTION TIME (within office hrs): < 15 M



help@vivo-us.com

AVG. RESPONSE TIME (within office hrs): 1HR 8M

- 23% within < 15m
- 38% within < 30m
- 61% within < 1hr
- 83% within < 2hr
- 92% within < 3hr