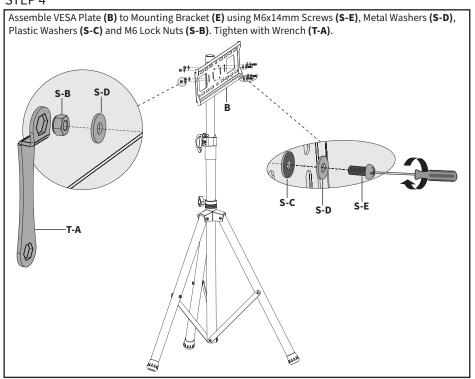

Do not exceed weight capacity. We cannot be liable for damage or injury caused by improper mounting, incorrect assembly or inappropriate use.



### **TIPOVER WARNING**

SERIOUS OR FATAL CRUSHING INJURIES CAN OCCUR FROM TIPOVER. TO HELP PREVENT TIPOVER:

- NEVER ALLOW CHILDREN TO CLIMB, STAND, HANG, OR PLAY ON ANY PART OF TV OR TV STAND.
- USE TIPOVER RESTRAINT OR ANCHOR STAND TO WALL

USE OF TIPOVER RESTRAINTS MAY ONLY REDUCE, BUT NOT ELIMINATE RISK OF TIPOVER.



**NOTE: SOME HARDWARE INCLUDED MAY NOT BE USED** 



### WARNING: CHOKING HAZARD

SMALL PARTS - NOT FOR CHILDREN UNDER 3 YEARS. ADULT SUPERVISION IS REQUIRED.

#### TOOLS NEEDED



DO NOT EXCEED WEIGHT CAPACITY.

Failure to do so may result in serious injury.



### **ASSEMBLY STEPS**

#### STEP 1



### STEP 2





### STEP 4



Mount VESA Brackets (C, D) to the back of the TV with Screws (M-A through M-D) and M8 Washers (M-E). Spacers (M-F, M-G) may be required. Tighten with a Phillips screwdriver.











#### Open Monday - Friday 7:00am - 7:00pm CST,

our dedicated support team can offer immediate assistance with rapid response times. If any parts are received damaged or defective, please contact us. We are happy to replace parts to ensure you have a fully functioning product.



309-278-5303

AVG. RESOLUTION TIME (within office hrs): 5M 4S



www.vivo-us.com Chat live with an agent! AVG. RESOLUTION TIME (within office hrs): < 15 M



help@vivo-us.com

AVG. RESPONSE TIME (within office hrs): 1HR 8M

- 23% within < 15m
- 38% within < 30m
- 61% within < 1hr
- 83% within < 2hr
- 92% within < 3hr